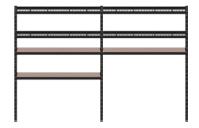

3x Upright 2135mm \$77.40

I/N: 2760539

\$25.80 each

**System Size:** 3135mm x 2135mm x 430mm

Space Left: 265mm x 565mm

**Total Price:** \$423.40

Your custom Rack It system:

<sup>\*</sup> While we endeavour to provide accurate and up to date information, prices and availability may vary by store. Please check in-store at Bunnings or online at bunnings.com.au for prices and availability. Please note, products and sizes may not be available at all Bunnings stores. We recommend customers contact their local Bunnings store first and foremost for availability to avoid disappointment. For more information on our Rack It range, please consult a team member at your local Bunnings Warehouse.